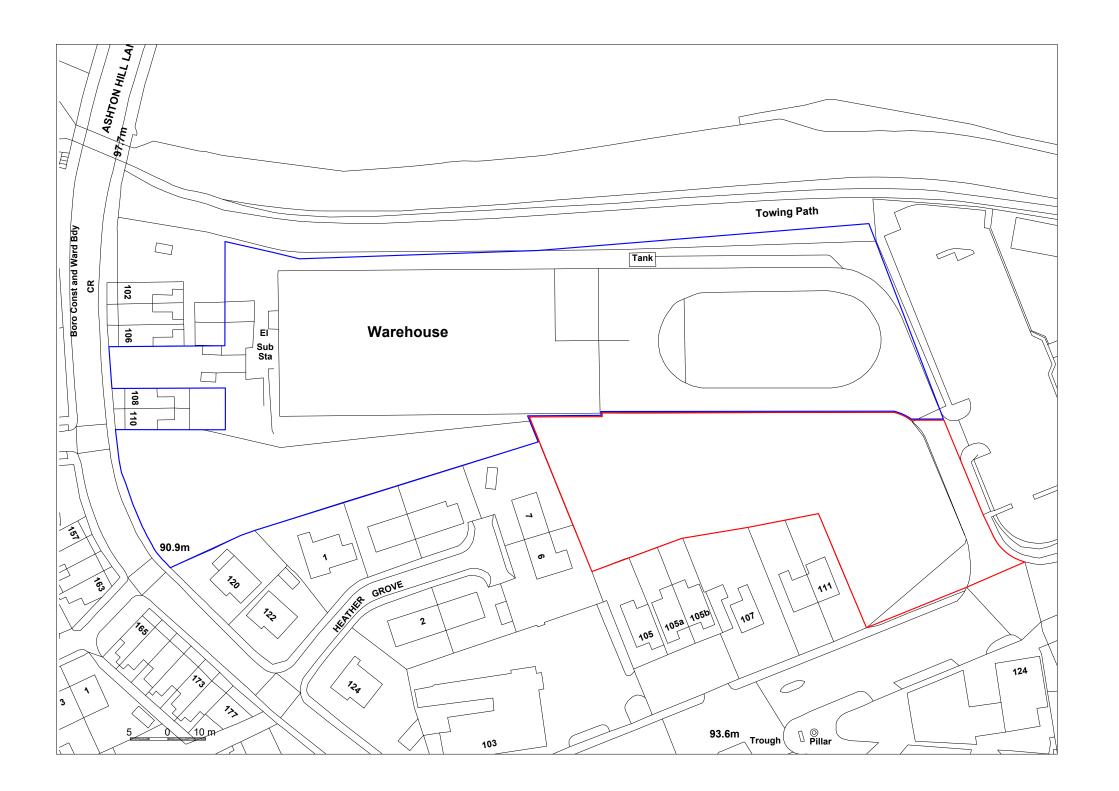

## **PLANNING**

 P02
 17/01/19
 Revised Application Boundary

 P01
 31/08/18
 Revised Ownership Boundary

 P00
 30/08/18
 Planning Submission Drawing

Client

MR MICHAEL WHITHAM

REV DATE NOTES

Project

MANCHESTER ROAD, AUDENSHAW

Drawing Title

**LOCATION & OWNERSHIP PLAN** 

| Drawn       | Checked | Paper Size | Scale       | Date |          |          |
|-------------|---------|------------|-------------|------|----------|----------|
| JH          | RE      | A3         | 1:1000      | 3    | 31/08/18 |          |
| Project No. |         |            | Drawing No. | •    |          | Revision |
| 17215       |         |            | 0303        |      |          | P02      |